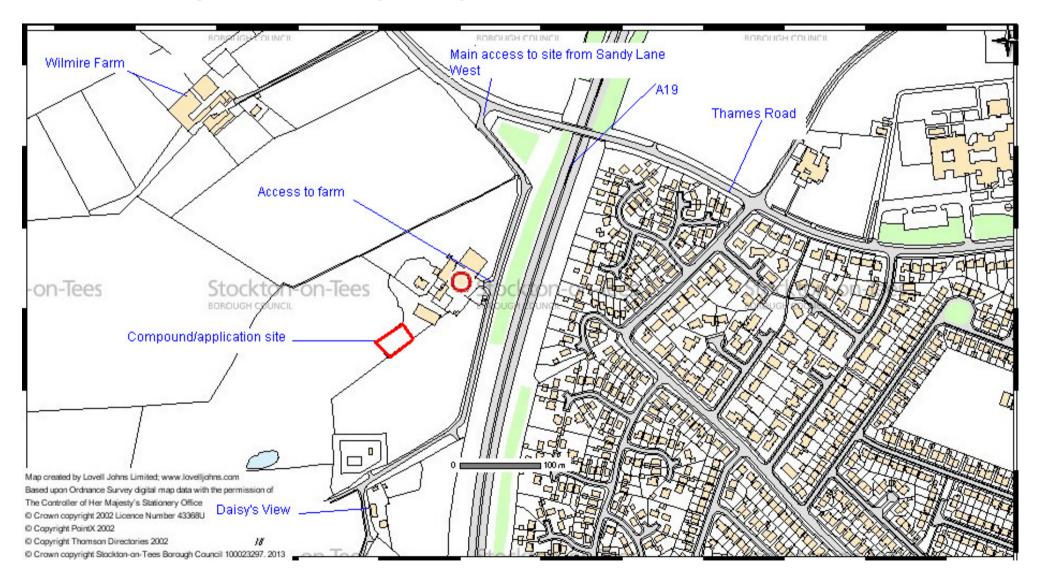

Appendices for 12/2919/COU

Change of use of existing compound for HGV operations base for up to 12 lorries and trailers.

White House Farm, Sandy Lane West, Billingham, TS22 5NB

- 1. Location Plan
- 2. Annotated Location plan at scale 1;5000 detailing surrounding areas
- 3. 2012 Aerial view of site
- 4. Site photos

### 1. Location Plan (scale 1;1250)



#### 2. Annotated Location plan at scale 1;5000 detailing surrounding areas



## 3. 2012 Aerial view of site



# 4. Site photos

View to compound entrance (north to south)



View back to farm (south to north)



# Access track through farm to compound



Farm/Site entrance



View from highway/footpath to south/west looking across to site (indicated by arrow)