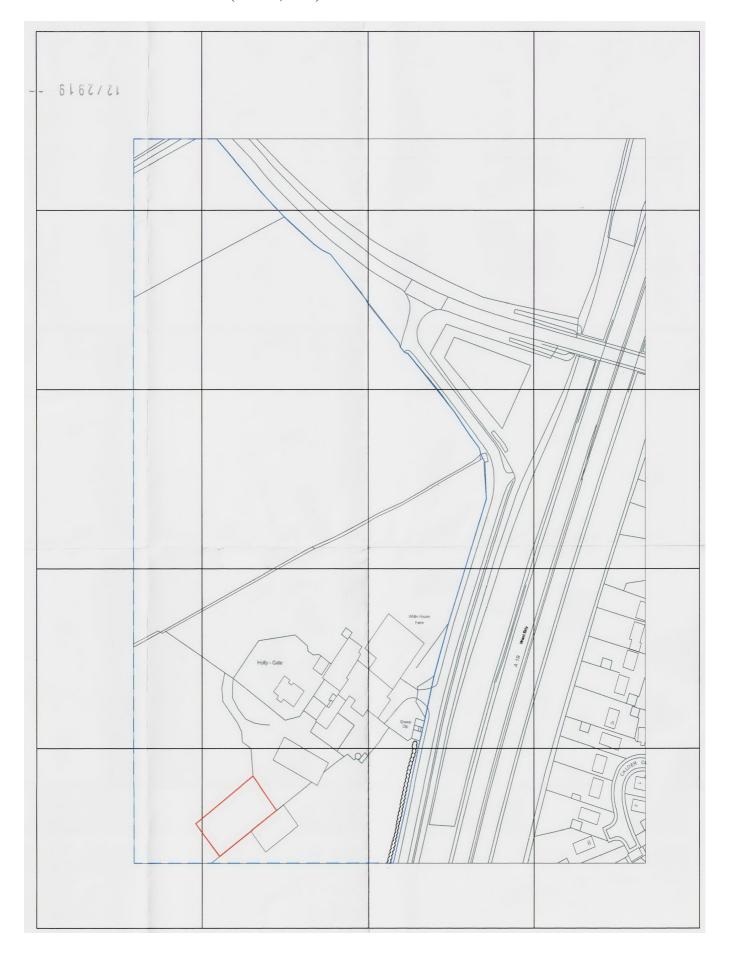

Appendices for 12/2919/COU

Change of use of existing compound for HGV operations base for up to 12 lorries and trailers.

White House Farm, Sandy Lane West, Billingham, TS22 5NB

- 1. Location Plan
- 2. Annotated Location plan at scale 1;5000 detailing surrounding areas
- 3. 2012 Aerial view of site
- 4. Site photos

### 1. Location Plan (scale 1;1250)



#### 2. Annotated Location plan at scale 1;5000 detailing surrounding areas



## 3. 2012 Aerial view of site



# 4. Site photos

View to compound entrance (north to south)



View back to farm (south to north)



# Access track through farm to compound



Farm/Site entrance



View from highway/footpath to south/west looking across to site (indicated by arrow)