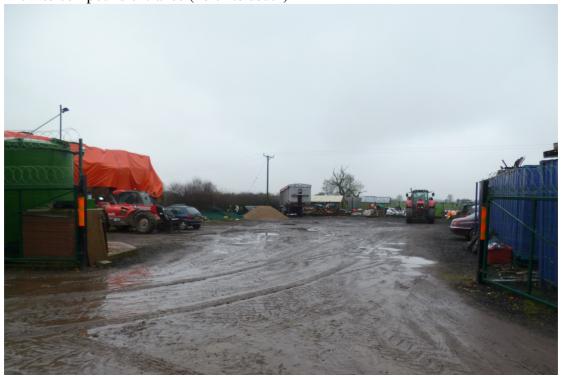

# 4. Site photos

View to compound entrance (north to south)

View back to farm (south to north)

# Access track through farm to compound

Farm/Site entrance

View from highway/footpath to south/west looking across to site (indicated by arrow)