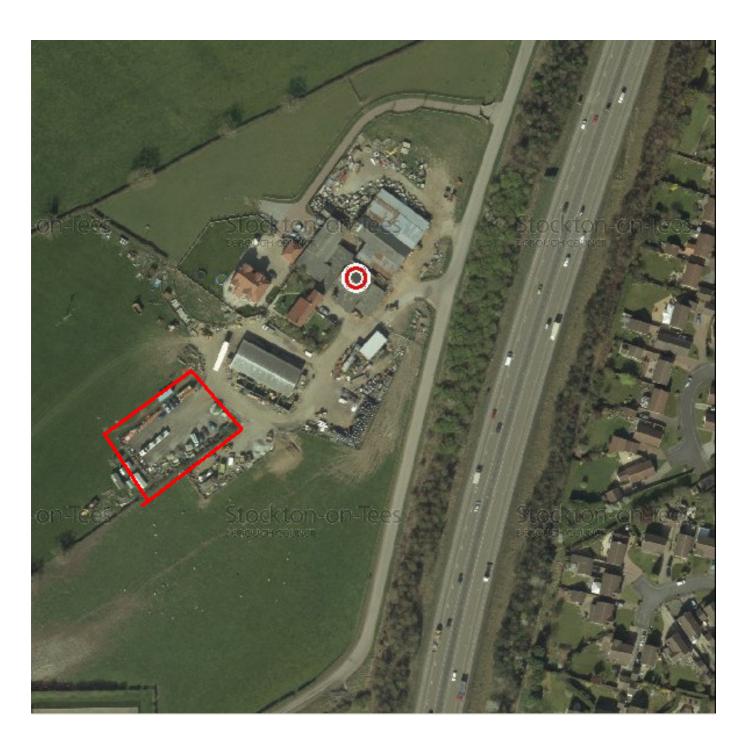

Appendices for 12/2919/COU

Change of use of existing compound for HGV operations base for up to 12 lorries and trailers.

White House Farm, Sandy Lane West, Billingham, TS22 5NB

- 1. Location Plan
- 2. Annotated Location plan at scale 1;5000 detailing surrounding areas
- 3. 2012 Aerial view of site
- 4. Site photos

### 1. Location Plan (scale 1;1250)



#### 2. Annotated Location plan at scale 1;5000 detailing surrounding areas



## 3. 2012 Aerial view of site



# 4. Site photos

View to compound entrance (north to south)



View back to farm (south to north)



# Access track through farm to compound



Farm/Site entrance



View from highway/footpath to south/west looking across to site (indicated by arrow)