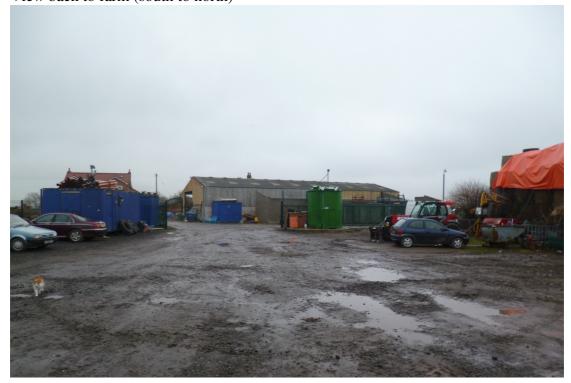

# 4. Site photos

View to compound entrance (north to south)

View back to farm (south to north)