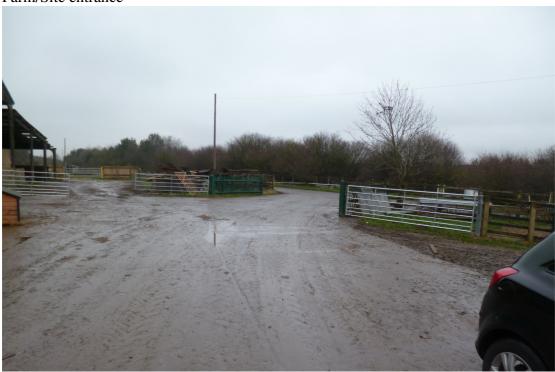

# Access track through farm to compound

Farm/Site entrance

View from highway/footpath to south/west looking across to site (indicated by arrow)