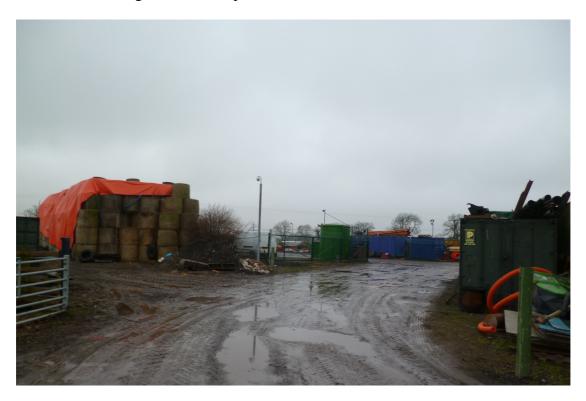

# Access track through farm to compound

Farm/Site entrance

View from highway/footpath to south/west looking across to site (indicated by arrow)