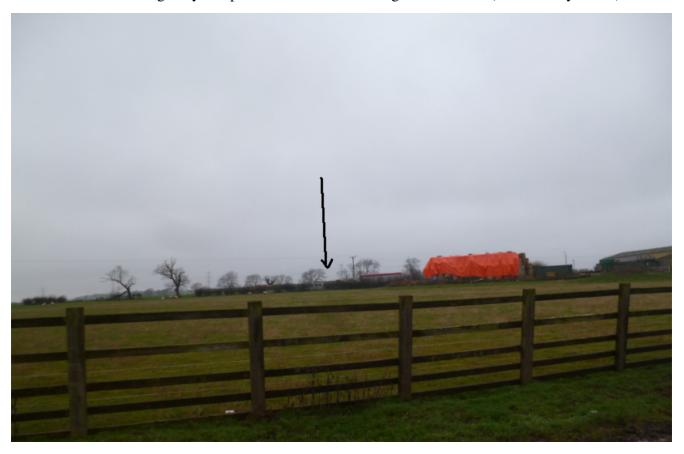

# Access track through farm to compound

Farm/Site entrance

View from highway/footpath to south/west looking across to site (indicated by arrow)